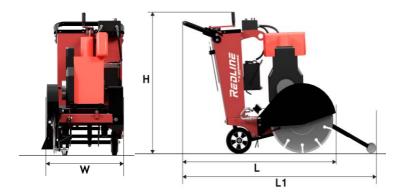

## **RC185D**

**Technical Data** 

| Masses                   |              |
|--------------------------|--------------|
| Net mass                 | 168 kg       |
| Operating mass           | 188 kg       |
| Cutting Section          |              |
| Diamond Blade, max.      | 510 mm       |
| Max. Cutting depth       | 185 mm       |
| Spindle diameter         | 25.4 mm      |
| Water tank capacity, l   | 40 l         |
| Engine                   |              |
| Manufacturer Model       | Greaves 1510 |
| Туре                     | Diesel       |
| Power                    | 6.1 kW       |
| Dimensions               |              |
| Height H                 | 1,115 mm     |
| Length L                 | 1,176 mm     |
| Length L1                | 1,520 mm     |
| Width W                  | 585 mm       |
|                          |              |
| Blades                   |              |
| Blades<br>Standard blade | 510 mm       |