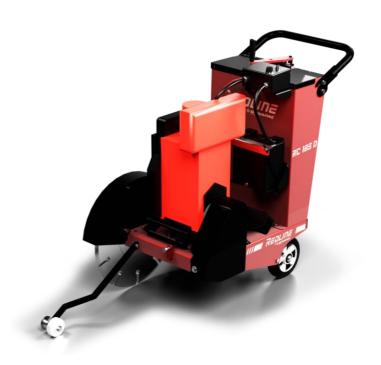

## REDLINE Asphalt & Concrete Cutter

## **RC185D**

**Technical Data** 

| Masses                   |              |
|--------------------------|--------------|
| Net mass                 | 168 kg       |
| Operating mass           | 188 kg       |
| Cutting Section          |              |
| Diamond Blade, max.      | 510 mm       |
| Max. Cutting depth       | 185 mm       |
| Spindle diameter         | 25.4 mm      |
| Water tank capacity, l   | 40 l         |
| Engine                   |              |
| Manufacturer Model       | Greaves 1510 |
| Туре                     | Diesel       |
| Power                    | 6.1 kW       |
| Dimensions               |              |
| Height H                 | 1,115 mm     |
| Length L                 | 1,176 mm     |
| Length L1                | 1,520 mm     |
| Width W                  | 585 mm       |
|                          |              |
| Blades                   |              |
| Blades<br>Standard blade | 510 mm       |

## **Features**

Electric starter for effortless ignition

Integrated rust-resistant large water tank

Robust quick-connect water spray system

Four banded, cogged V-belts designed for

Complete V-belt protection

Single-point lifting mechanism

Precise and controlled cutting depth for accurate results

We reserve right to change specifications without notice. Photos and illustrations do not always show standard versions of machines.